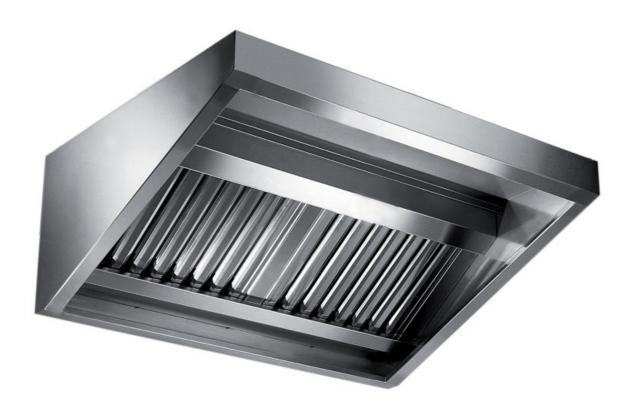

## Exhaust hood

Wall exhaust hood with motor equipped with labyrinth filters, cm 280x70x60h - EX-E2070280