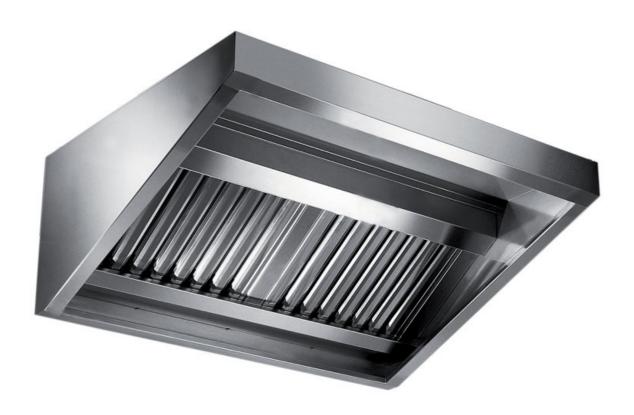

## Exhaust hood

Wall exhaust hood with motor equipped with labyrinth filters, cm 240x70x60h - FX-F2070240