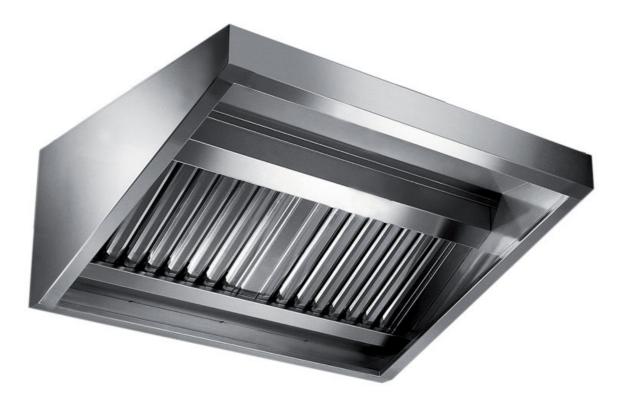

## Exhaust hood

Wall exhaust hood with motor equipped with labyrinth filters, cm 220x70x60h - EX-E2070220

**Dimension**:

Length: 220.0 mm

Depth: 70.0 mm Height: 60.0 mm Weight: 51.0 kg Volume: 0.21 mq Packaging length: 230.0 mm Packaging depth: 85.0 mm Packaging height: 100.0 mm Packaging weight: 66.0 kg Packaging volume: 1.96 mg