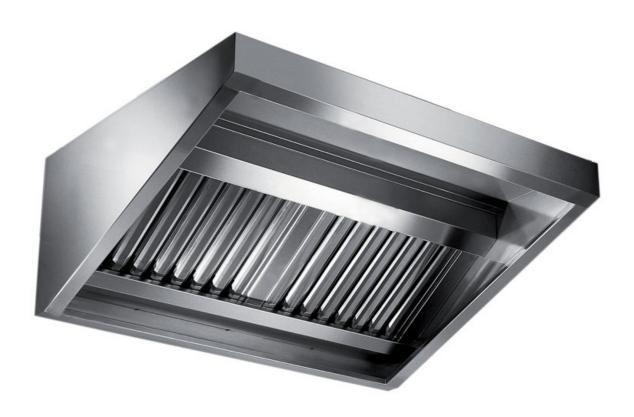

## Exhaust hood

Wall exhaust hood with motor equipped with labyrinth filters, cm 180x70x60h - EX-E2070180