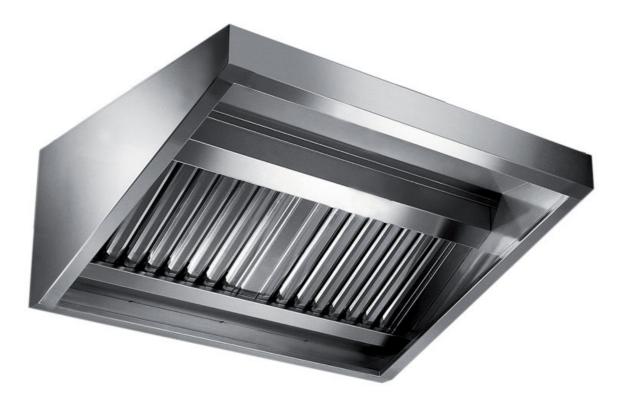

## Exhaust hood

Wall exhaust hood with motor equipped with labyrinth filters, cm 160x70x60h - EX-E2070160

**Dimension**:

Length: 160.0 mm

Depth: 70.0 mm Height: 60.0 mm Weight: 38.0 kg Volume: 0.16 mq Packaging length: 165.0 mm Packaging depth: 75.0 mm Packaging height: 90.0 mm Packaging weight: 48.0 kg Packaging volume: 1.11 mg