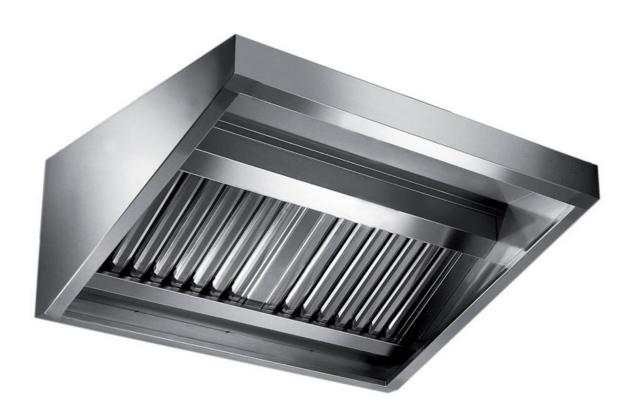

## Exhaust hood

Wall exhaust hood with motor equipped with labyrinth filters, cm 140x70x60h - FX-F2070140