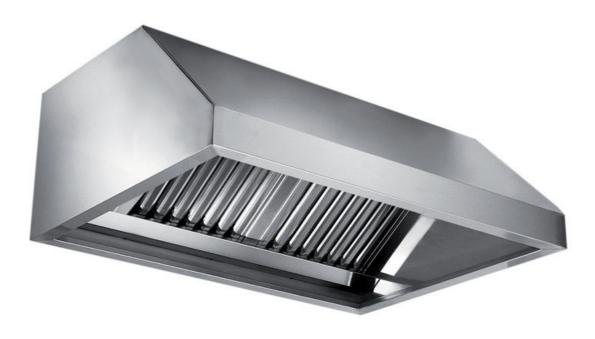

## Exhaust hood

Wall exhaust hood with motor equipped with labyrinth filters, cm 220x110x60h - EX-E1110220

**Dimension**:

Length: 220.0 mm

Depth: 110.0 mm Height: 60.0 mm Weight: 57.0 kg Volume: 0.38 mq Packaging length: 230.0 mm Packaging depth: 85.0 mm Packaging height: 130.0 mm Packaging weight: 77.0 kg Packaging volume: 2.54 mg