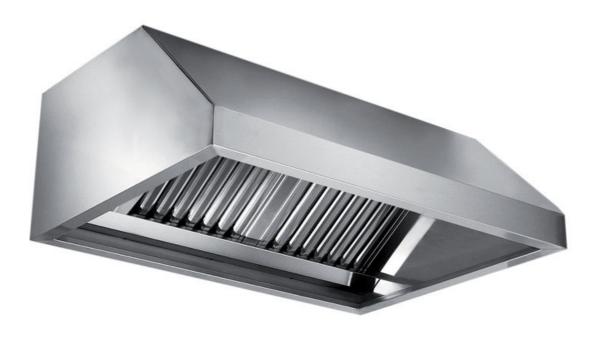

## Exhaust hood

Wall exhaust hood with motor equipped with labyrinth filters, cm 200x110x60h - EX-E1110200

**Dimension**:

Length: 200.0 mm

Depth: 110.0 mm Height: 60.0 mm Weight: 53.0 kg Volume: 0.35 mq Packaging length: 205.0 mm Packaging depth: 75.0 mm Packaging height: 130.0 mm Packaging weight: 63.0 kg Packaging volume: 2.0 mg