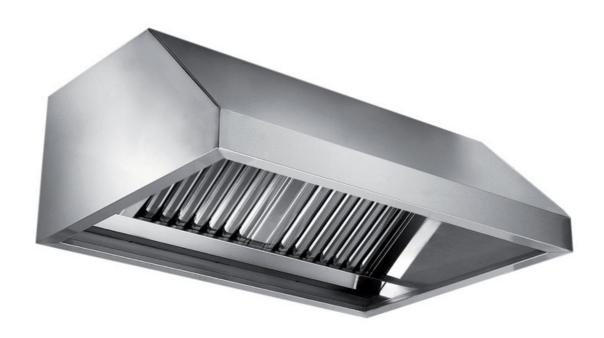

## Exhaust hood

Wall exhaust hood with motor equipped with labyrinth filters, cm 140x110x60h - EX-E1110140