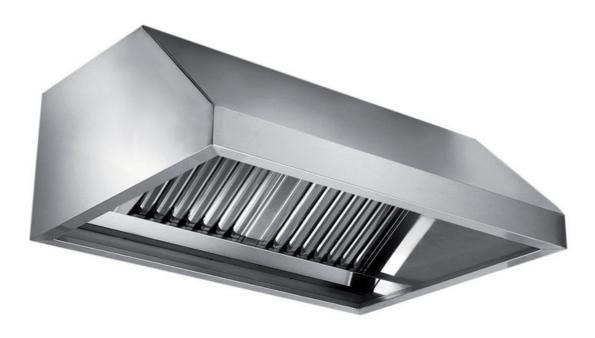

## Exhaust hood

Wall exhaust hood with motor equipped with labyrinth filters, cm 300x90x60h - EX-E1090300

**Dimension**:

Length: 300.0 mm

Depth: 90.0 mm Height: 60.0 mm Weight: 68.0 kg Volume: 0.37 mq Packaging length: 310.0 mm Packaging depth: 85.0 mm Packaging height: 110.0 mm Packaging weight: 83.0 kg Packaging volume: 2.9 mg