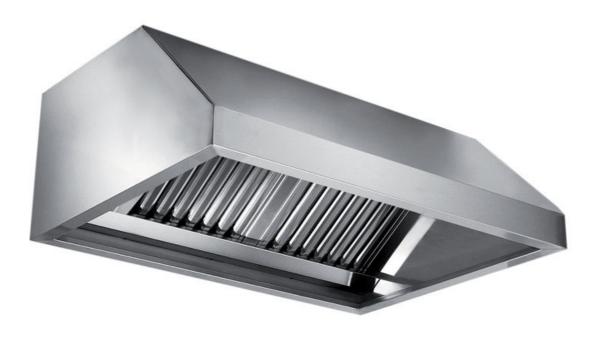

## Exhaust hood

Wall exhaust hood with motor equipped with labyrinth filters, cm 260x90x60h - EX-E1090260

**Dimension**:

Length: 260.0 mm

Depth: 90.0 mm Height: 60.0 mm Weight: 60.0 kg Volume: 0.32 mq Packaging length: 270.0 mm Packaging depth: 85.0 mm Packaging height: 110.0 mm Packaging weight: 75.0 kg Packaging volume: 2.53 mg

## Model:

**EX-E1090120** - Wall exhaust hood with motor equipped with labyrinth filters, cm 120x90x60h

**EX-E1090140** - Wall exhaust hood with motor equipped with labyrinth filters, cm 140x90x60h

**EX-E1090160** - Wall exhaust hood with motor equipped with labyrinth filters, cm 160x90x60h