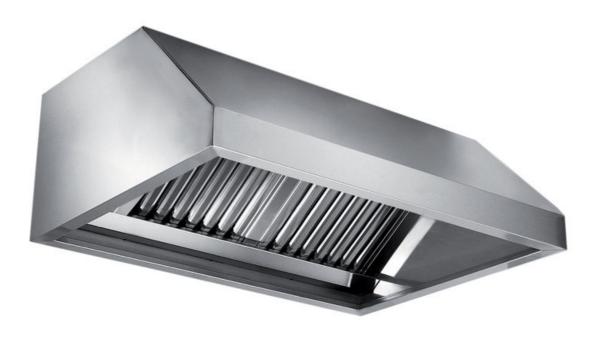

## Exhaust hood

Wall exhaust hood with motor equipped with labyrinth filters, cm 200x90x60h - EX-E1090200

**Dimension**:

Length: 200.0 mm

Depth: 90.0 mm Height: 60.0 mm Weight: 48.0 kg Volume: 0.26 mq Packaging length: 205.0 mm Packaging depth: 75.0 mm Packaging height: 110.0 mm Packaging weight: 58.0 kg Packaging volume: 1.69 mg

## Model:

**EX-E1090120** - Wall exhaust hood with motor equipped with labyrinth filters, cm 120x90x60h

**EX-E1090140** - Wall exhaust hood with motor equipped with labyrinth filters, cm 140x90x60h

**EX-E1090160** - Wall exhaust hood with motor equipped with labyrinth filters, cm 160x90x60h

**EX-E1090180** - Wall exhaust hood with motor equipped with labyrinth filters, cm 180x90x60h

**EX-E1090220** - Wall exhaust hood with motor equipped with labyrinth filters, cm 220x90x60h

**EX-E1090240** - Wall exhaust hood with motor equipped with labyrinth filters, cm 240x90x60h

**EX-E1090260** - Wall exhaust hood with motor equipped with labyrinth filters, cm 260x90x60h

**EX-E1090280** - Wall exhaust hood with motor equipped with labyrinth filters, cm 280x90x60h

**EX-E1090300** - Wall exhaust hood with motor equipped with labyrinth filters, cm 300x90x60h