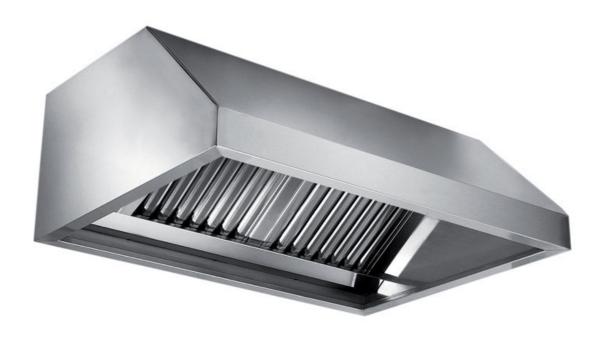

## Exhaust hood

Wall exhaust hood with motor equipped with labyrinth filters, cm 120x90x60h - EX-E1090120

## Dimension:

Length: 120.0 mm

Metaltecnica © Page 1 of 3

Depth: 90.0 mm Height: 60.0 mm Weight: 32.0 kg Volume: 0.17 mq

Packaging length: 125.0 mm Packaging depth: 75.0 mm Packaging height: 110.0 mm Packaging weight: 42.0 kg Packaging volume: 1.03 mq