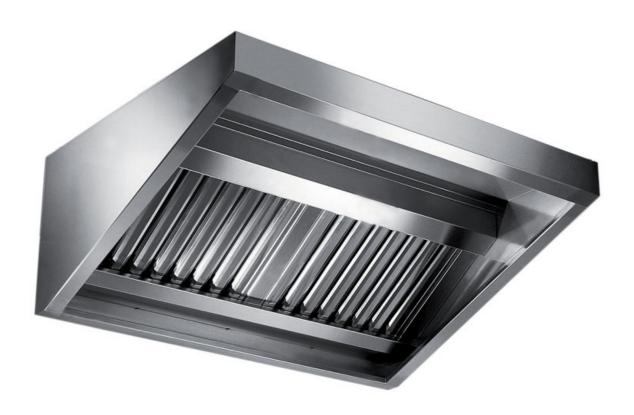

## Exhaust hood

Wall exhaust hood without motor equipped with labyrinth filters, cm 260x110x45h - EX-C2110260

## Dimension:

Length: 260.0 mm

Metaltecnica © Page 1 of 3

Depth: 110.0 mm Height: 45.0 mm Weight: 56.0 kg Volume: 0.28 mq

Packaging length: 270.0 mm Packaging depth: 85.0 mm Packaging height: 130.0 mm Packaging weight: 76.0 kg Packaging volume: 2.98 mq