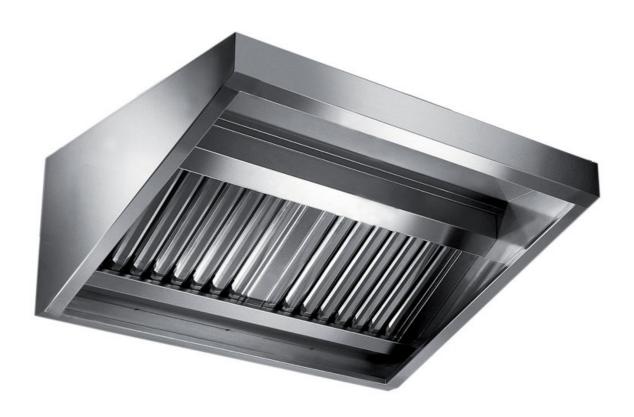

## Exhaust hood

Wall exhaust hood without motor equipped with labyrinth filters, cm 220x110x45h - FX-C2110220