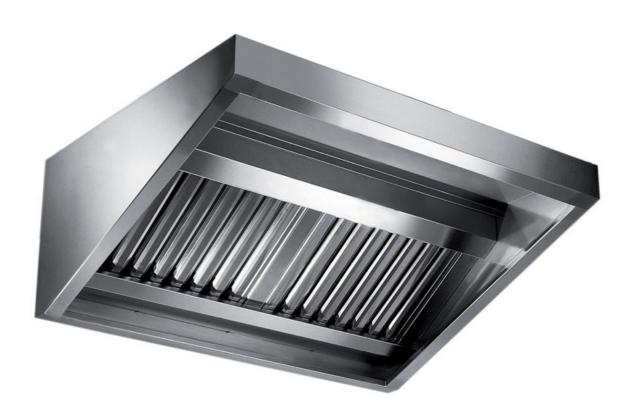

## Exhaust hood

Wall exhaust hood without motor equipped with labyrinth filters, cm 120x110x45h - EX-C2110120