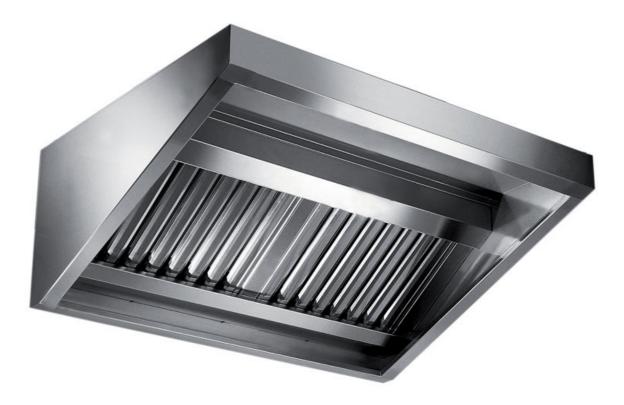

## Exhaust hood

Wall exhaust hood without motor equipped with labyrinth filters, cm 300x90x45h - EX-C2090300

**Dimension**:

Length: 300.0 mm

Depth: 90.0 mm Height: 45.0 mm Weight: 57.0 kg Volume: 0.23 mq Packaging length: 310.0 mm Packaging depth: 85.0 mm Packaging height: 110.0 mm Packaging weight: 72.0 kg Packaging volume: 2.9 mg