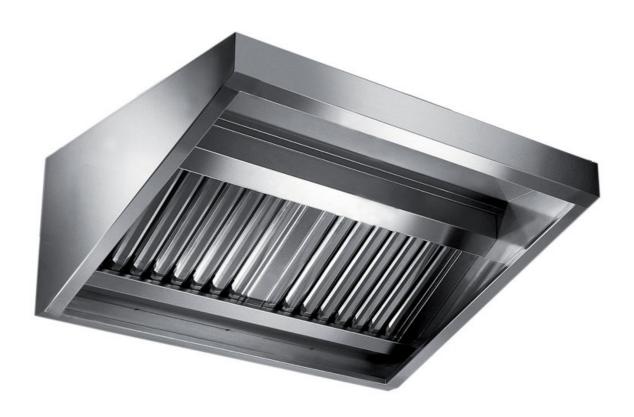

## Exhaust hood

Wall exhaust hood without motor equipped with labyrinth filters, cm 220x90x45h - EX-C2090220

## Dimension:

Length: 220.0 mm

Metaltecnica © Page 1 of 3

Depth: 90.0 mm Height: 45.0 mm Weight: 44.0 kg Volume: 0.18 mq

Packaging length: 230.0 mm Packaging depth: 85.0 mm Packaging height: 110.0 mm Packaging weight: 59.0 kg Packaging volume: 2.15 mq