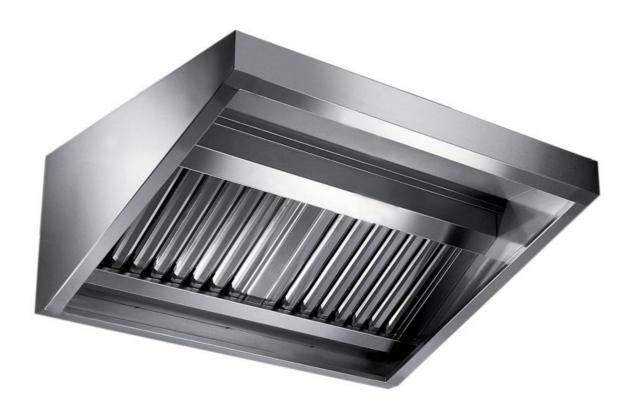

## Exhaust hood

Wall exhaust hood without motor equipped with labyrinth filters, cm 200x90x45h - EX-C2090200