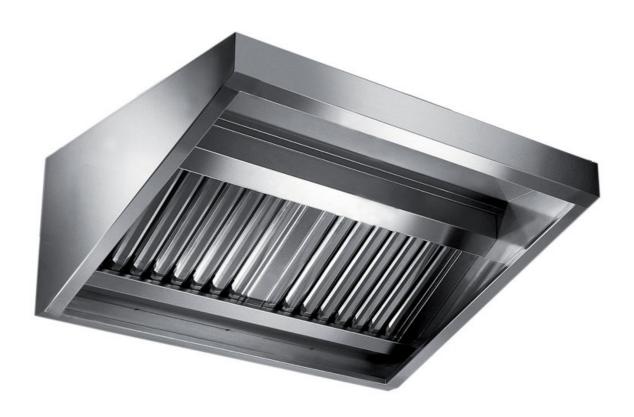

## Exhaust hood

Wall exhaust hood without motor equipped with labyrinth filters, cm 160x90x45h - EX-C2090160

## Dimension:

Length: 160.0 mm

Metaltecnica © Page 1 of 3

Depth: 90.0 mm Height: 45.0 mm Weight: 34.0 kg Volume: 0.14 mq

Packaging length: 165.0 mm Packaging depth: 75.0 mm Packaging height: 110.0 mm Packaging weight: 44.0 kg Packaging volume: 1.36 mq