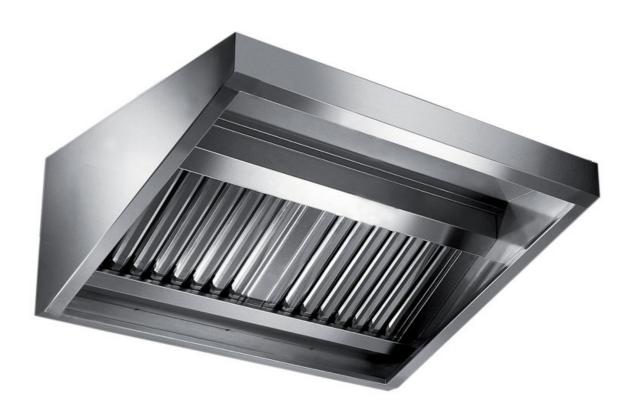

## Exhaust hood

Wall exhaust hood without motor equipped with labyrinth filters, cm 280x70x45h - EX-C2070280