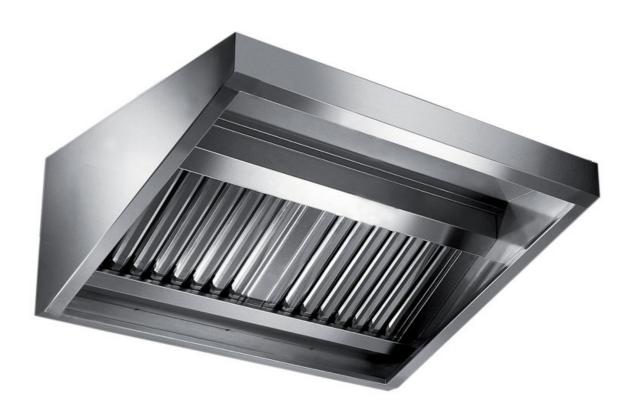

## Exhaust hood

Wall exhaust hood without motor equipped with labyrinth filters, cm 240x70x45h - EX-C2070240