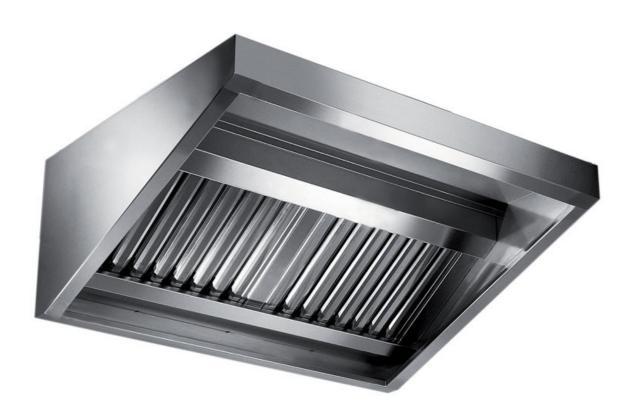

## Exhaust hood

Wall exhaust hood without motor equipped with labyrinth filters, cm 200x70x45h - EX-C2070200