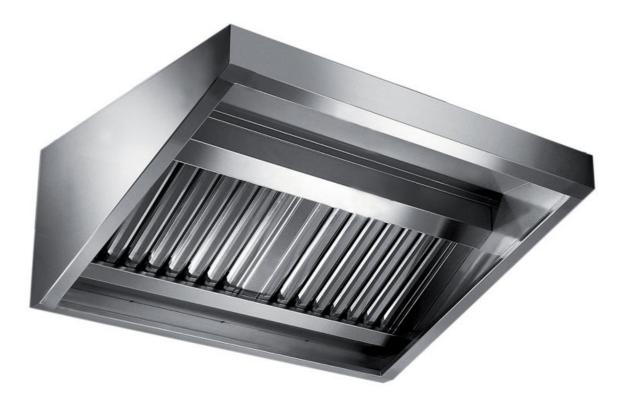

## Exhaust hood

Wall exhaust hood without motor equipped with labyrinth filters, cm 180x70x45h - EX-C2070180

**Dimension**:

Length: 180.0 mm

Depth: 70.0 mm Height: 45.0 mm Weight: 36.0 kg Volume: 0.11 mq Packaging length: 185.0 mm Packaging depth: 75.0 mm Packaging height: 90.0 mm Packaging weight: 46.0 kg Packaging volume: 1.25 mg