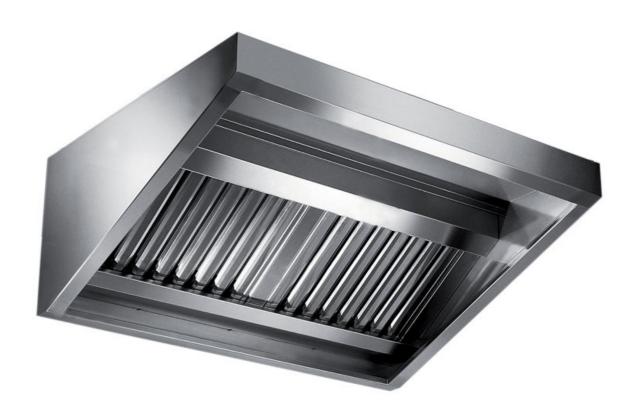

## Exhaust hood

Wall exhaust hood without motor equipped with labyrinth filters, cm 160x70x45h - EX-C2070160