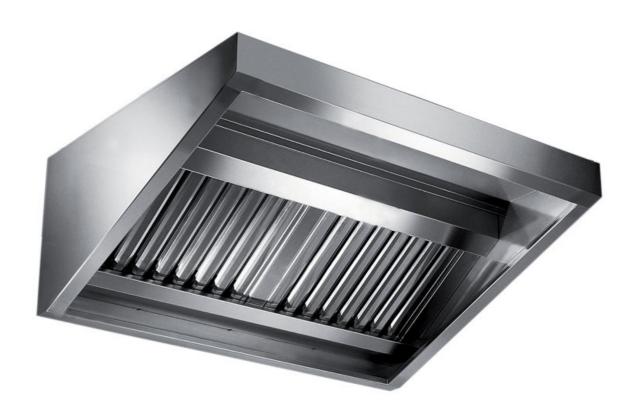

## Exhaust hood

Wall exhaust hood without motor equipped with labyrinth filters, cm 140x70x45h - EX-C2070140