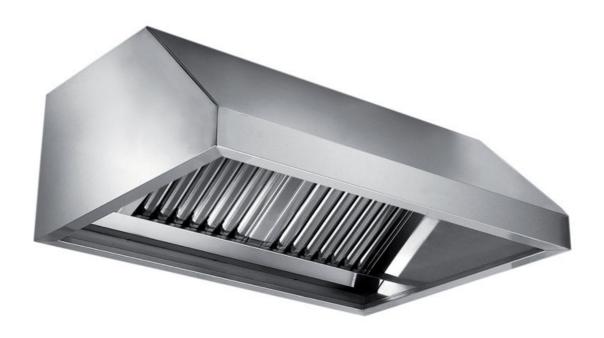

## Exhaust hood

Wall exhaust hood without motor equipped with labyrinth filters, cm 280x110x45h - EX-C1110280