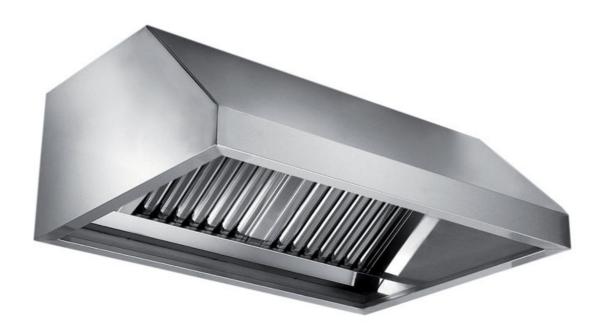

## Exhaust hood

Wall exhaust hood without motor equipped with labyrinth filters, cm 240x110x45h - EX-C1110240