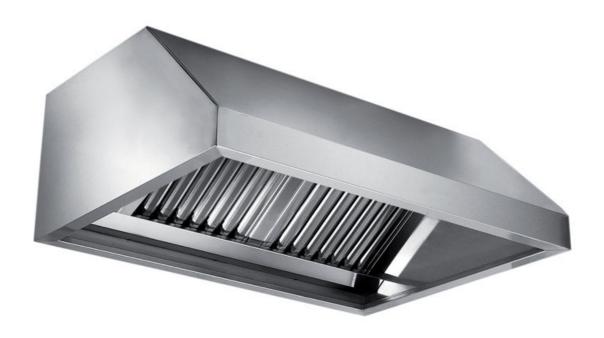

## Exhaust hood

Wall exhaust hood without motor equipped with labyrinth filters, cm 180x110x45h - EX-C1110180