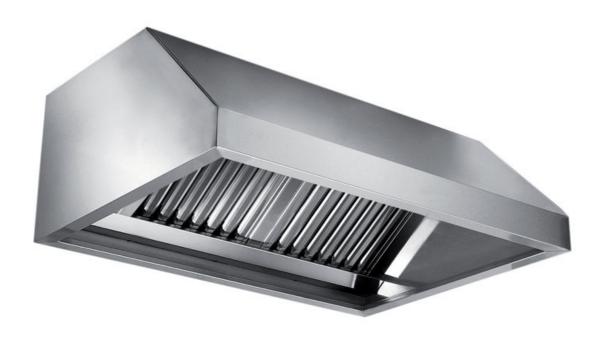

## Exhaust hood

Wall exhaust hood without motor equipped with labyrinth filters, cm 120x110x45h - EX-C1110120