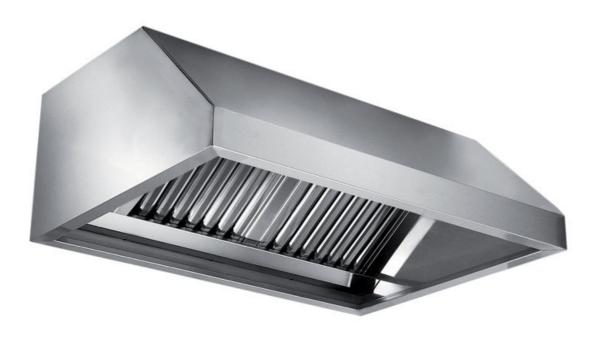

## Exhaust hood

Wall exhaust hood without motor equipped with labyrinth filters, cm 300x90x45h - EX-Cl090300

**Dimension**:

Length: 300.0 mm

Depth: 90.0 mm Height: 45.0 mm Weight: 57.0 kg Volume: 0.23 mq Packaging length: 310.0 mm Packaging depth: 85.0 mm Packaging height: 110.0 mm Packaging weight: 72.0 kg Packaging volume: 2.9 mg