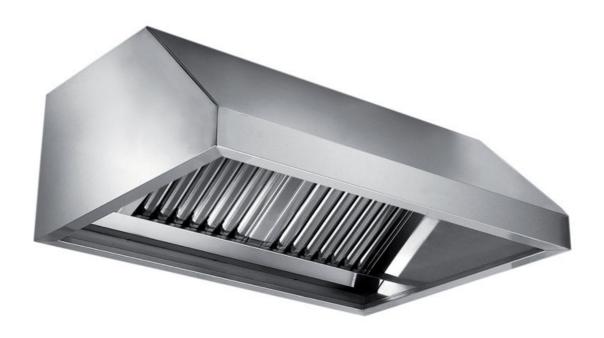

## Exhaust hood

Wall exhaust hood without motor equipped with labyrinth filters, cm 260x90x45h - EX-C1090260