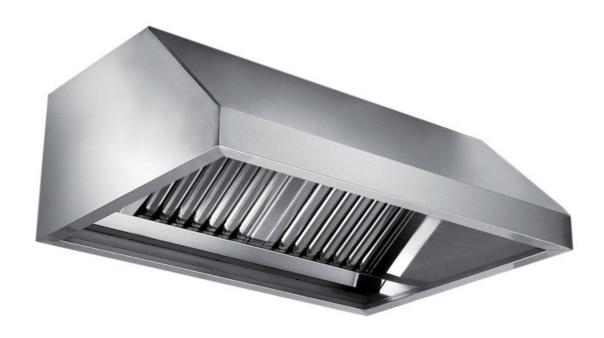

## Exhaust hood

Wall exhaust hood without motor equipped with labyrinth filters, cm 240x90x45h - EX-Cl090240