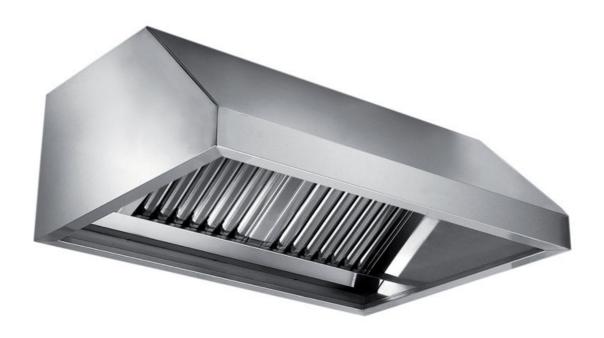

## Exhaust hood

Wall exhaust hood without motor equipped with labyrinth filters, cm 140x90x45h - EX-C1090140