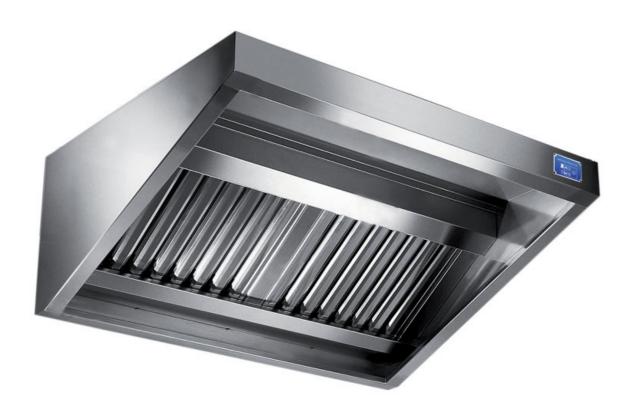

## Exhaust hood

Wall exhaust hood with motor equipped with labyrinth filters, cm 220x110x60h - G2110220