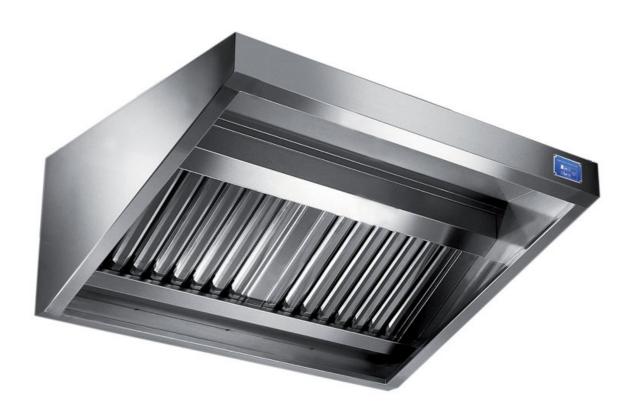

## Exhaust hood

Wall exhaust hood with motor equipped with labyrinth filters, cm 200x110x60h - G2110200