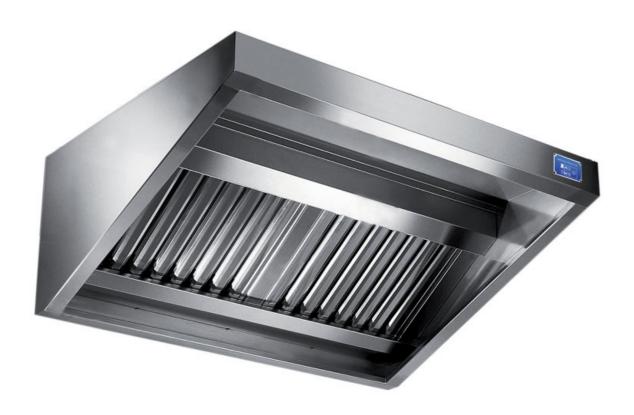

## Exhaust hood

Wall exhaust hood with motor equipped with labyrinth filters, cm 180x110x60h - G2110180