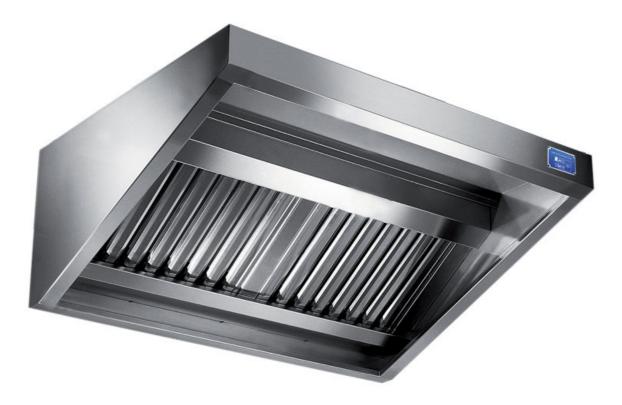

## Exhaust hood

Wall exhaust hood with motor equipped with labyrinth filters, cm 160x110x60h - G2110160

**Dimension**:

Length: 160.0 mm

Depth: 110.0 mm Height: 60.0 mm Weight: 45.0 kg Volume: 0.3 mq Packaging length: 165.0 mm Packaging depth: 75.0 mm Packaging height: 130.0 mm Packaging weight: 55.0 kg Packaging volume: 1.61 mg

## Model:

**G2110100** - Wall exhaust hood with motor equipped with labyrinth filters, cm 100x110x60h

**G2110120** - Wall exhaust hood with motor equipped with labyrinth filters, cm 120x110x60h

**G2110140** - Wall exhaust hood with motor equipped with labyrinth filters, cm 140x110x60h

**G2110180** - Wall exhaust hood with motor equipped with labyrinth filters, cm 180x110x60h

**G2110200** - Wall exhaust hood with motor equipped with labyrinth filters, cm 200x110x60h

**G2110220** - Wall exhaust hood with motor equipped with labyrinth filters, cm 220x110x60h

**G2110240** - Wall exhaust hood with motor equipped with labyrinth filters, cm 240x110x60h

**G2110260** - Wall exhaust hood with motor equipped with labyrinth filters, cm 260x110x60h

**G2110280** - Wall exhaust hood with motor equipped with labyrinth filters, cm 280x110x60h