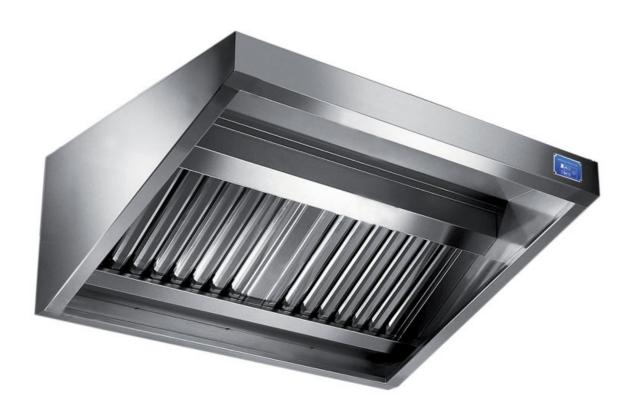

## Exhaust hood

Wall exhaust hood with motor equipped with labyrinth filters, cm 100x110x60h - G2110100