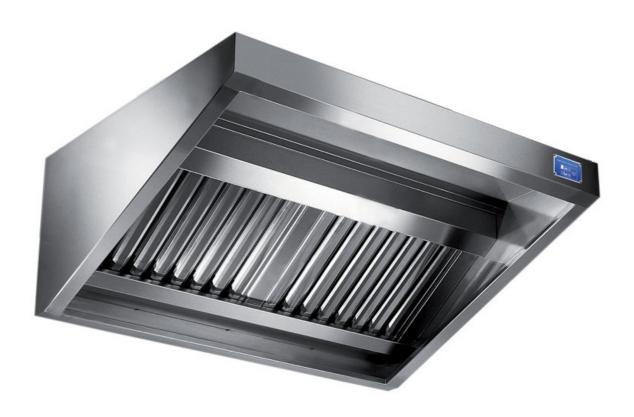

## Exhaust hood

Wall exhaust hood with motor equipped with labyrinth filters, cm 300x90x60h - G2090300