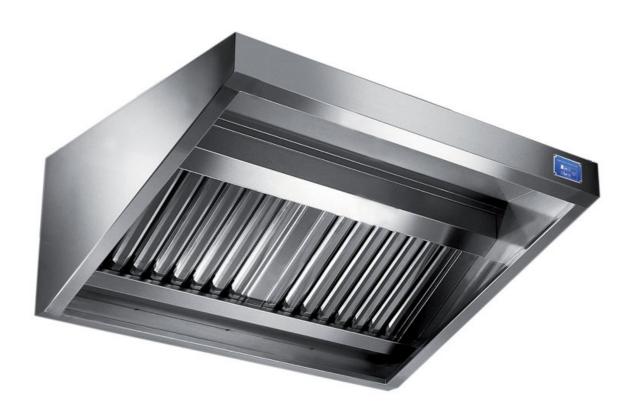

## Exhaust hood

Wall exhaust hood with motor equipped with labyrinth filters, cm 280x90x60h - G2090280