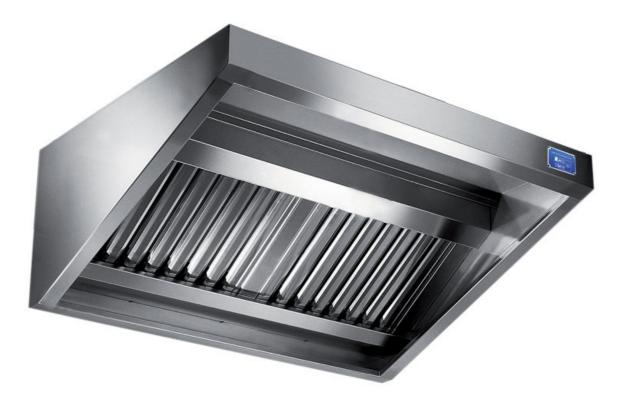

## Exhaust hood

Wall exhaust hood with motor equipped with labyrinth filters, cm 180x90x60h - G2090180

**Dimension**:

Length: 180.0 mm

Depth: 90.0 mm Height: 60.0 mm Weight: 47.0 kg Volume: 0.25 mq Packaging length: 185.0 mm Packaging depth: 75.0 mm Packaging height: 110.0 mm Packaging weight: 57.0 kg Packaging volume: 1.53 mg

## Model:

**G2090100** - Wall exhaust hood with motor equipped with labyrinth filters, cm 100x90x60h

**G2090120** - Wall exhaust hood with motor equipped with labyrinth filters, cm 120x90x60h

**G2090140** - Wall exhaust hood with motor equipped with labyrinth filters, cm 140x90x60h

**G2090160** - Wall exhaust hood with motor equipped with labyrinth filters, cm 160x90x60h

**G2090200** - Wall exhaust hood with motor equipped with labyrinth filters, cm 200x90x60h

**G2090220** - Wall exhaust hood with motor equipped with labyrinth filters, cm 220x90x60h

**G2090240** - Wall exhaust hood with motor equipped with labyrinth filters, cm 240x90x60h

**G2090260** - Wall exhaust hood with motor equipped with labyrinth filters, cm 260x90x60h

**G2090280** - Wall exhaust hood with motor equipped with labyrinth filters, cm 280x90x60h