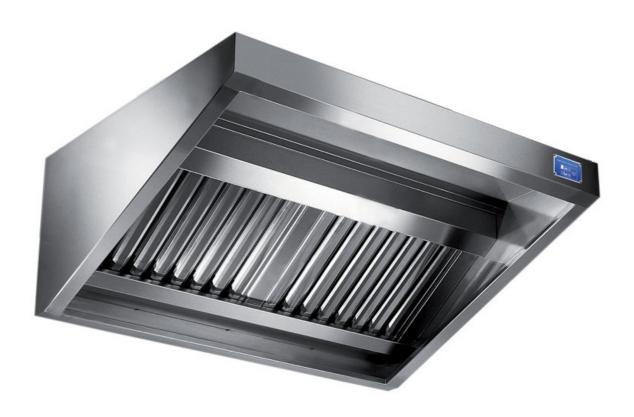

## Exhaust hood

Wall exhaust hood with motor equipped with labyrinth filters, cm 100x90x60h - G2090100