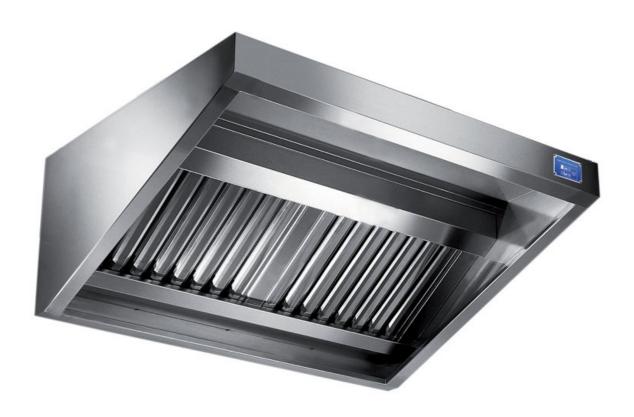

## Exhaust hood

Wall exhaust hood with motor equipped with labyrinth filters, cm 240x70x60h - G2070240