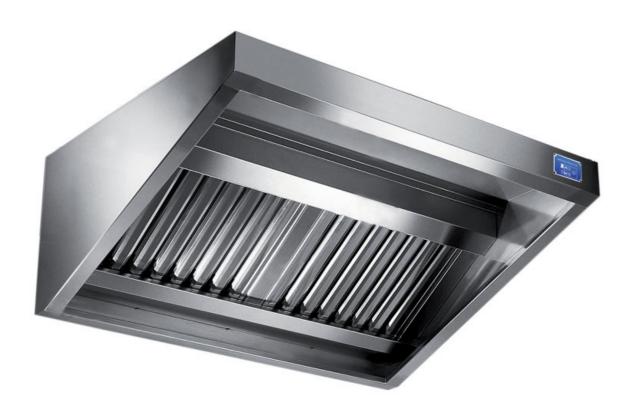

## Exhaust hood

Wall exhaust hood with motor equipped with labyrinth filters, cm 100x70x60h - G2070100