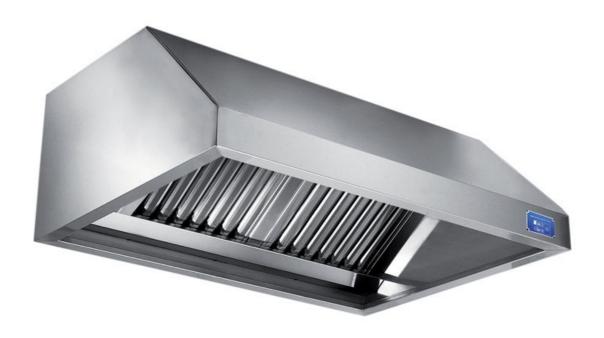

## Exhaust hood

Wall exhaust hood with motor equipped with labyrinth filters, cm 300x90x60h - G1090300