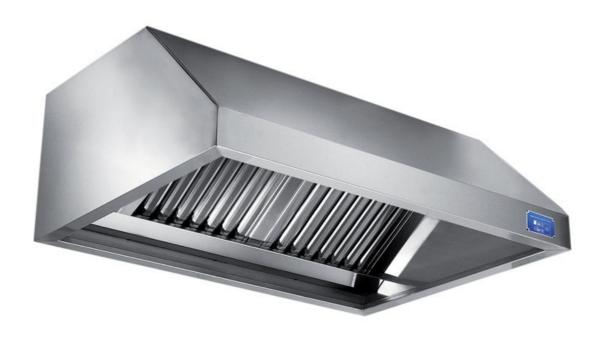

## Exhaust hood

Wall exhaust hood with motor equipped with labyrinth filters, cm 200x90x60h - G1090200