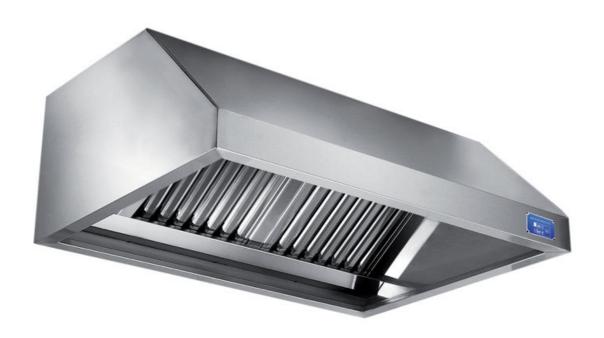

## Exhaust hood

Wall exhaust hood with motor equipped with labyrinth filters, cm 160x90x60h - G1090160