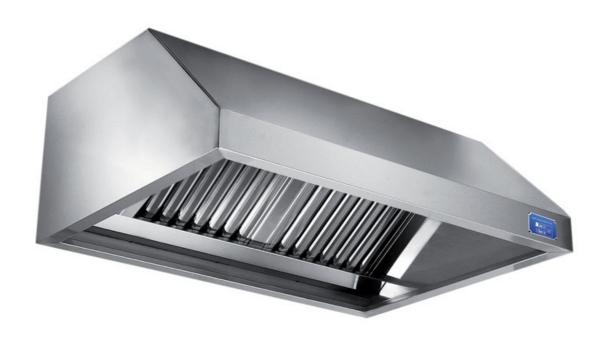

## Exhaust hood

Wall exhaust hood with motor equipped with labyrinth filters, cm 140x90x60h - G1090140