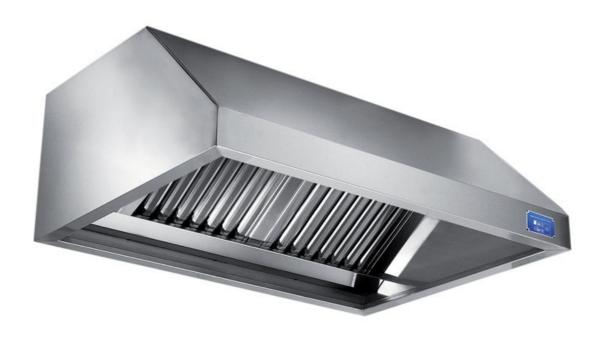

## Exhaust hood

Wall exhaust hood with motor equipped with labyrinth filters, cm 120x90x60h - G1090120